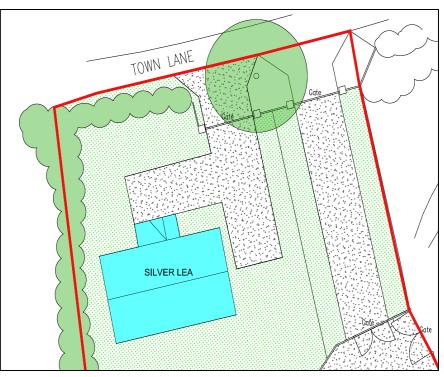

### Item 3b

21/00356/FUL

Town Lane Farm, Town Lane, Heskin, PR7 5QA

Section 73 application to vary condition no.3 (approved plans) attached to planning permission 16/00737/FUL (Repositioning of dwelling and 3 bay stable block approved under application 14/00982/FUL, and Lawful Barn under application 15/00340/CLEUD) to change the position of the approved dwelling, to create a new access onto Town Lane and to show the approved re-location of the barn as approved under permission ref. 17/00599/FUL

## **Proposed Site Plan**