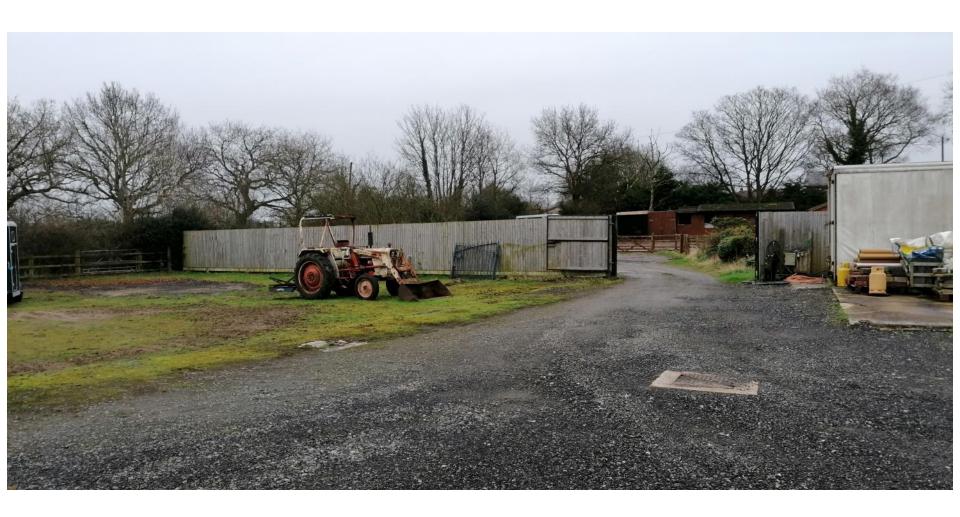

Planning
Committee Meeting

1 March 2022



### Item 3b

21/00356/FUL

Town Lane Farm, Town Lane, Heskin, PR7 5QA

Section 73 application to vary condition no.3 (approved plans) attached to planning permission 16/00737/FUL (Repositioning of dwelling and 3 bay stable block approved under application 14/00982/FUL, and Lawful Barn under application 15/00340/CLEUD) to change the position of the approved dwelling, to create a new access onto Town Lane and to show the approved re-location of the barn as approved under permission ref. 17/00599/FUL

# Location plan



# **Aerial Imagery**



## **Proposed Site Plan**



### **Approved Arrangement** Proposed Arrangement





### Site Photographs – existing access



### Site Photograph - location for 'Silver Lea'



# Site Photograph - location for 'Orchard Cottage'



### Site Photograph - location for the barn