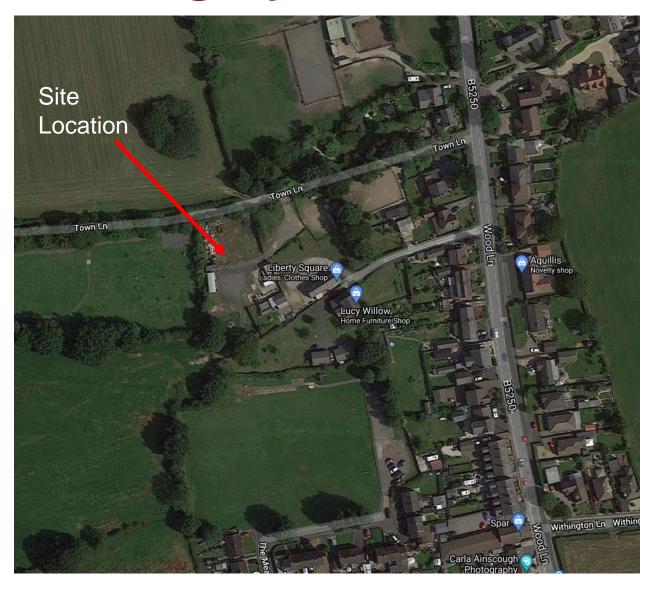

Planning
Committee Meeting

1 March 2022



### Item 3b

21/00356/FUL

Town Lane Farm, Town Lane, Heskin, PR7 5QA

Section 73 application to vary condition no.3 (approved plans) attached to planning permission 16/00737/FUL (Repositioning of dwelling and 3 bay stable block approved under application 14/00982/FUL, and Lawful Barn under application 15/00340/CLEUD) to change the position of the approved dwelling, to create a new access onto Town Lane and to show the approved re-location of the barn as approved under permission ref. 17/00599/FUL

# Location plan



# **Aerial Imagery**



## **Proposed Site Plan**



### **Approved Arrangement** Proposed Arrangement





### Site Photographs – existing access



### Site Photograph - location for 'Silver Lea'



# Site Photograph - location for 'Orchard Cottage'



### Site Photograph - location for the barn