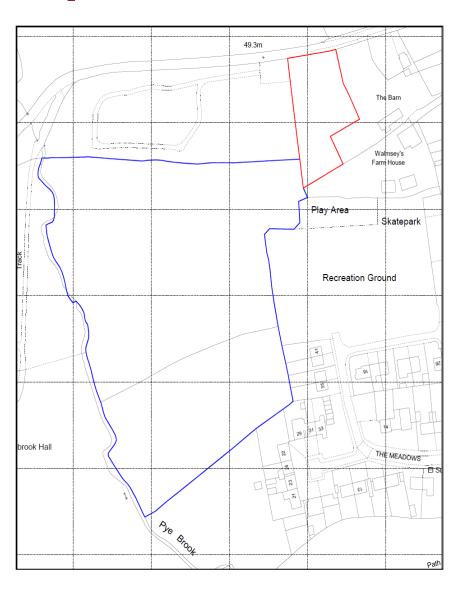

Planning
Committee Meeting

1 March 2022



### Item 3b

21/00356/FUL

Town Lane Farm, Town Lane, Heskin, PR7 5QA

Section 73 application to vary condition no.3 (approved plans) attached to planning permission 16/00737/FUL (Repositioning of dwelling and 3 bay stable block approved under application 14/00982/FUL, and Lawful Barn under application 15/00340/CLEUD) to change the position of the approved dwelling, to create a new access onto Town Lane and to show the approved re-location of the barn as approved under permission ref. 17/00599/FUL

# Location plan



# **Aerial Imagery**



## **Proposed Site Plan**



### **Approved Arrangement** Proposed Arrangement





### Site Photographs – existing access



### Site Photograph - location for 'Silver Lea'



# Site Photograph - location for 'Orchard Cottage'



### Site Photograph - location for the barn