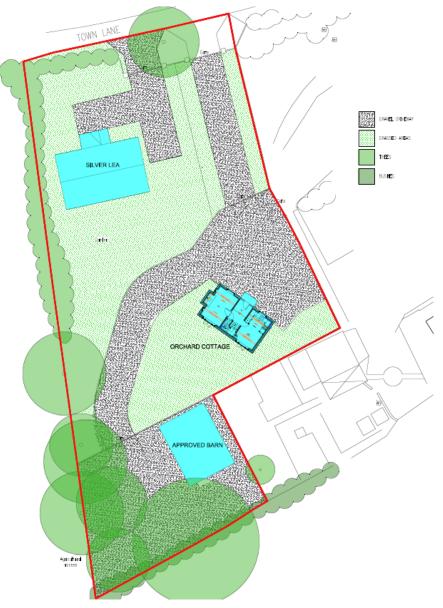

Planning
Committee Meeting

1 March 2022



### Item 3b

21/00356/FUL

Town Lane Farm, Town Lane, Heskin, PR7 5QA

Section 73 application to vary condition no.3 (approved plans) attached to planning permission 16/00737/FUL (Repositioning of dwelling and 3 bay stable block approved under application 14/00982/FUL, and Lawful Barn under application 15/00340/CLEUD) to change the position of the approved dwelling, to create a new access onto Town Lane and to show the approved re-location of the barn as approved under permission ref. 17/00599/FUL

# Location plan



# **Aerial Imagery**



## **Proposed Site Plan**



### **Approved Arrangement** Proposed Arrangement





### Site Photographs – existing access



### Site Photograph - location for 'Silver Lea'



# Site Photograph - location for 'Orchard Cottage'



### Site Photograph - location for the barn