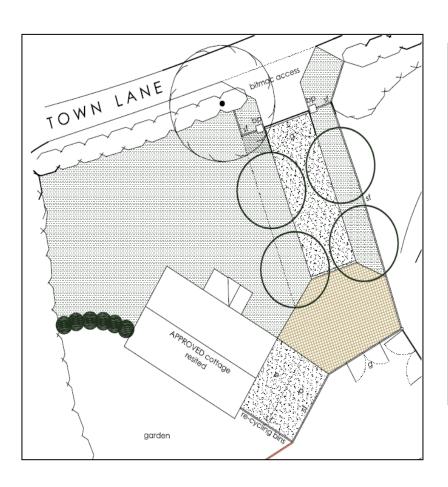

Planning
Committee Meeting

1 March 2022



### Item 3b

21/00356/FUL

Town Lane Farm, Town Lane, Heskin, PR7 5QA

Section 73 application to vary condition no.3 (approved plans) attached to planning permission 16/00737/FUL (Repositioning of dwelling and 3 bay stable block approved under application 14/00982/FUL, and Lawful Barn under application 15/00340/CLEUD) to change the position of the approved dwelling, to create a new access onto Town Lane and to show the approved re-location of the barn as approved under permission ref. 17/00599/FUL

# Location plan



# **Aerial Imagery**



## **Proposed Site Plan**



### **Approved Arrangement** Proposed Arrangement





### Site Photographs – existing access



### Site Photograph - location for 'Silver Lea'



# Site Photograph - location for 'Orchard Cottage'



### Site Photograph - location for the barn